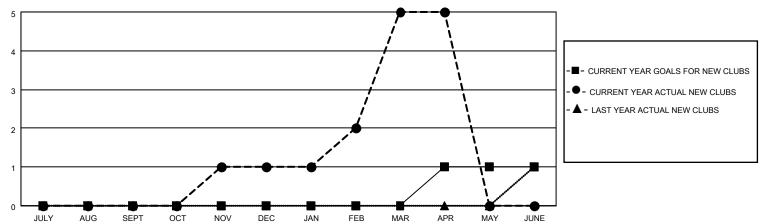

## District 201Q2

| Clubs         |               |             |               | Members               |                        |                         |                                                    |  |
|---------------|---------------|-------------|---------------|-----------------------|------------------------|-------------------------|----------------------------------------------------|--|
|               | RESULTS FOR   | R 2020-2021 |               | RESULTS FOR 2020-2021 |                        |                         |                                                    |  |
| QUARTER       | NEW CLUB GOAL | NEW CLUBS   | DROPPED CLUBS | QUARTER MEME          | BER GROWTH NET<br>GOAL | MEMBER GROWTH<br>ACTUAL | DROPPED<br>MEMBERS ACTUAL<br>(including transfers) |  |
| JULY/AUG/SEPT | 0             | 0           | 0             | JULY/AUG/SEPT         | 30                     | 32                      | 28                                                 |  |
| OCT/NOV/DEC   | 0             | 1           | 0             | OCT/NOV/DEC           | 35                     | 86                      | 59                                                 |  |
| JAN/FEB/MAR   | 0             | 4           | 1             | JAN/FEB/MAR           | 40                     | 102                     | 69                                                 |  |
| APR/MAY/JUNE  | 1             | 0           | 1             | APR/MAY/JUNE          | 25                     | 18                      | 29                                                 |  |

### GOALS AND ACTUAL NEW CLUBS CUMULATIVE