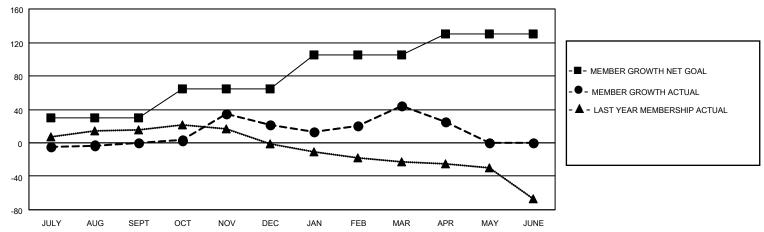

## District 201Q2

| Clubs         |               |             |               | Members               |                        |                         |                                                    |  |
|---------------|---------------|-------------|---------------|-----------------------|------------------------|-------------------------|----------------------------------------------------|--|
|               | RESULTS FOR   | R 2020-2021 |               | RESULTS FOR 2020-2021 |                        |                         |                                                    |  |
| QUARTER       | NEW CLUB GOAL | NEW CLUBS   | DROPPED CLUBS | QUARTER MEME          | BER GROWTH NET<br>GOAL | MEMBER GROWTH<br>ACTUAL | DROPPED<br>MEMBERS ACTUAL<br>(including transfers) |  |
| JULY/AUG/SEPT | 0             | 0           | 0             | JULY/AUG/SEPT         | 30                     | 32                      | 28                                                 |  |
| OCT/NOV/DEC   | 0             | 1           | 0             | OCT/NOV/DEC           | 35                     | 86                      | 59                                                 |  |
| JAN/FEB/MAR   | 0             | 4           | 1             | JAN/FEB/MAR           | 40                     | 102                     | 69                                                 |  |
| APR/MAY/JUNE  | 1             | 0           | 1             | APR/MAY/JUNE          | 25                     | 18                      | 29                                                 |  |

### GOALS AND ACTUAL MEMBERS CUMULATIVE

| DROPPED CLUBS: 2 |     | 45 CLUBS OF 67 ADDED 1 OR MORE<br>NEW MEMBERS | GENDER DISTRIBUTION  MALE 626 (55.74%) |              |     |
|------------------|-----|-----------------------------------------------|----------------------------------------|--------------|-----|
| DROPPED MEMBERS  |     |                                               | FEMALE                                 | 497 (44.26%) |     |
| DECEASED         | 16  | CLICK HERE FOR CUMULATIVE                     | TOTAL FAMILY UNIT MEMBERS              |              | 168 |
| CLUB CANCELLED   | 0   | MEMBERSHIP DATA                               |                                        |              | 85  |
| OTHER 169        |     |                                               | FAMILY MEMBERS PAYING HALF DUES        |              | 65  |
| TOTAL            | 185 |                                               |                                        |              |     |